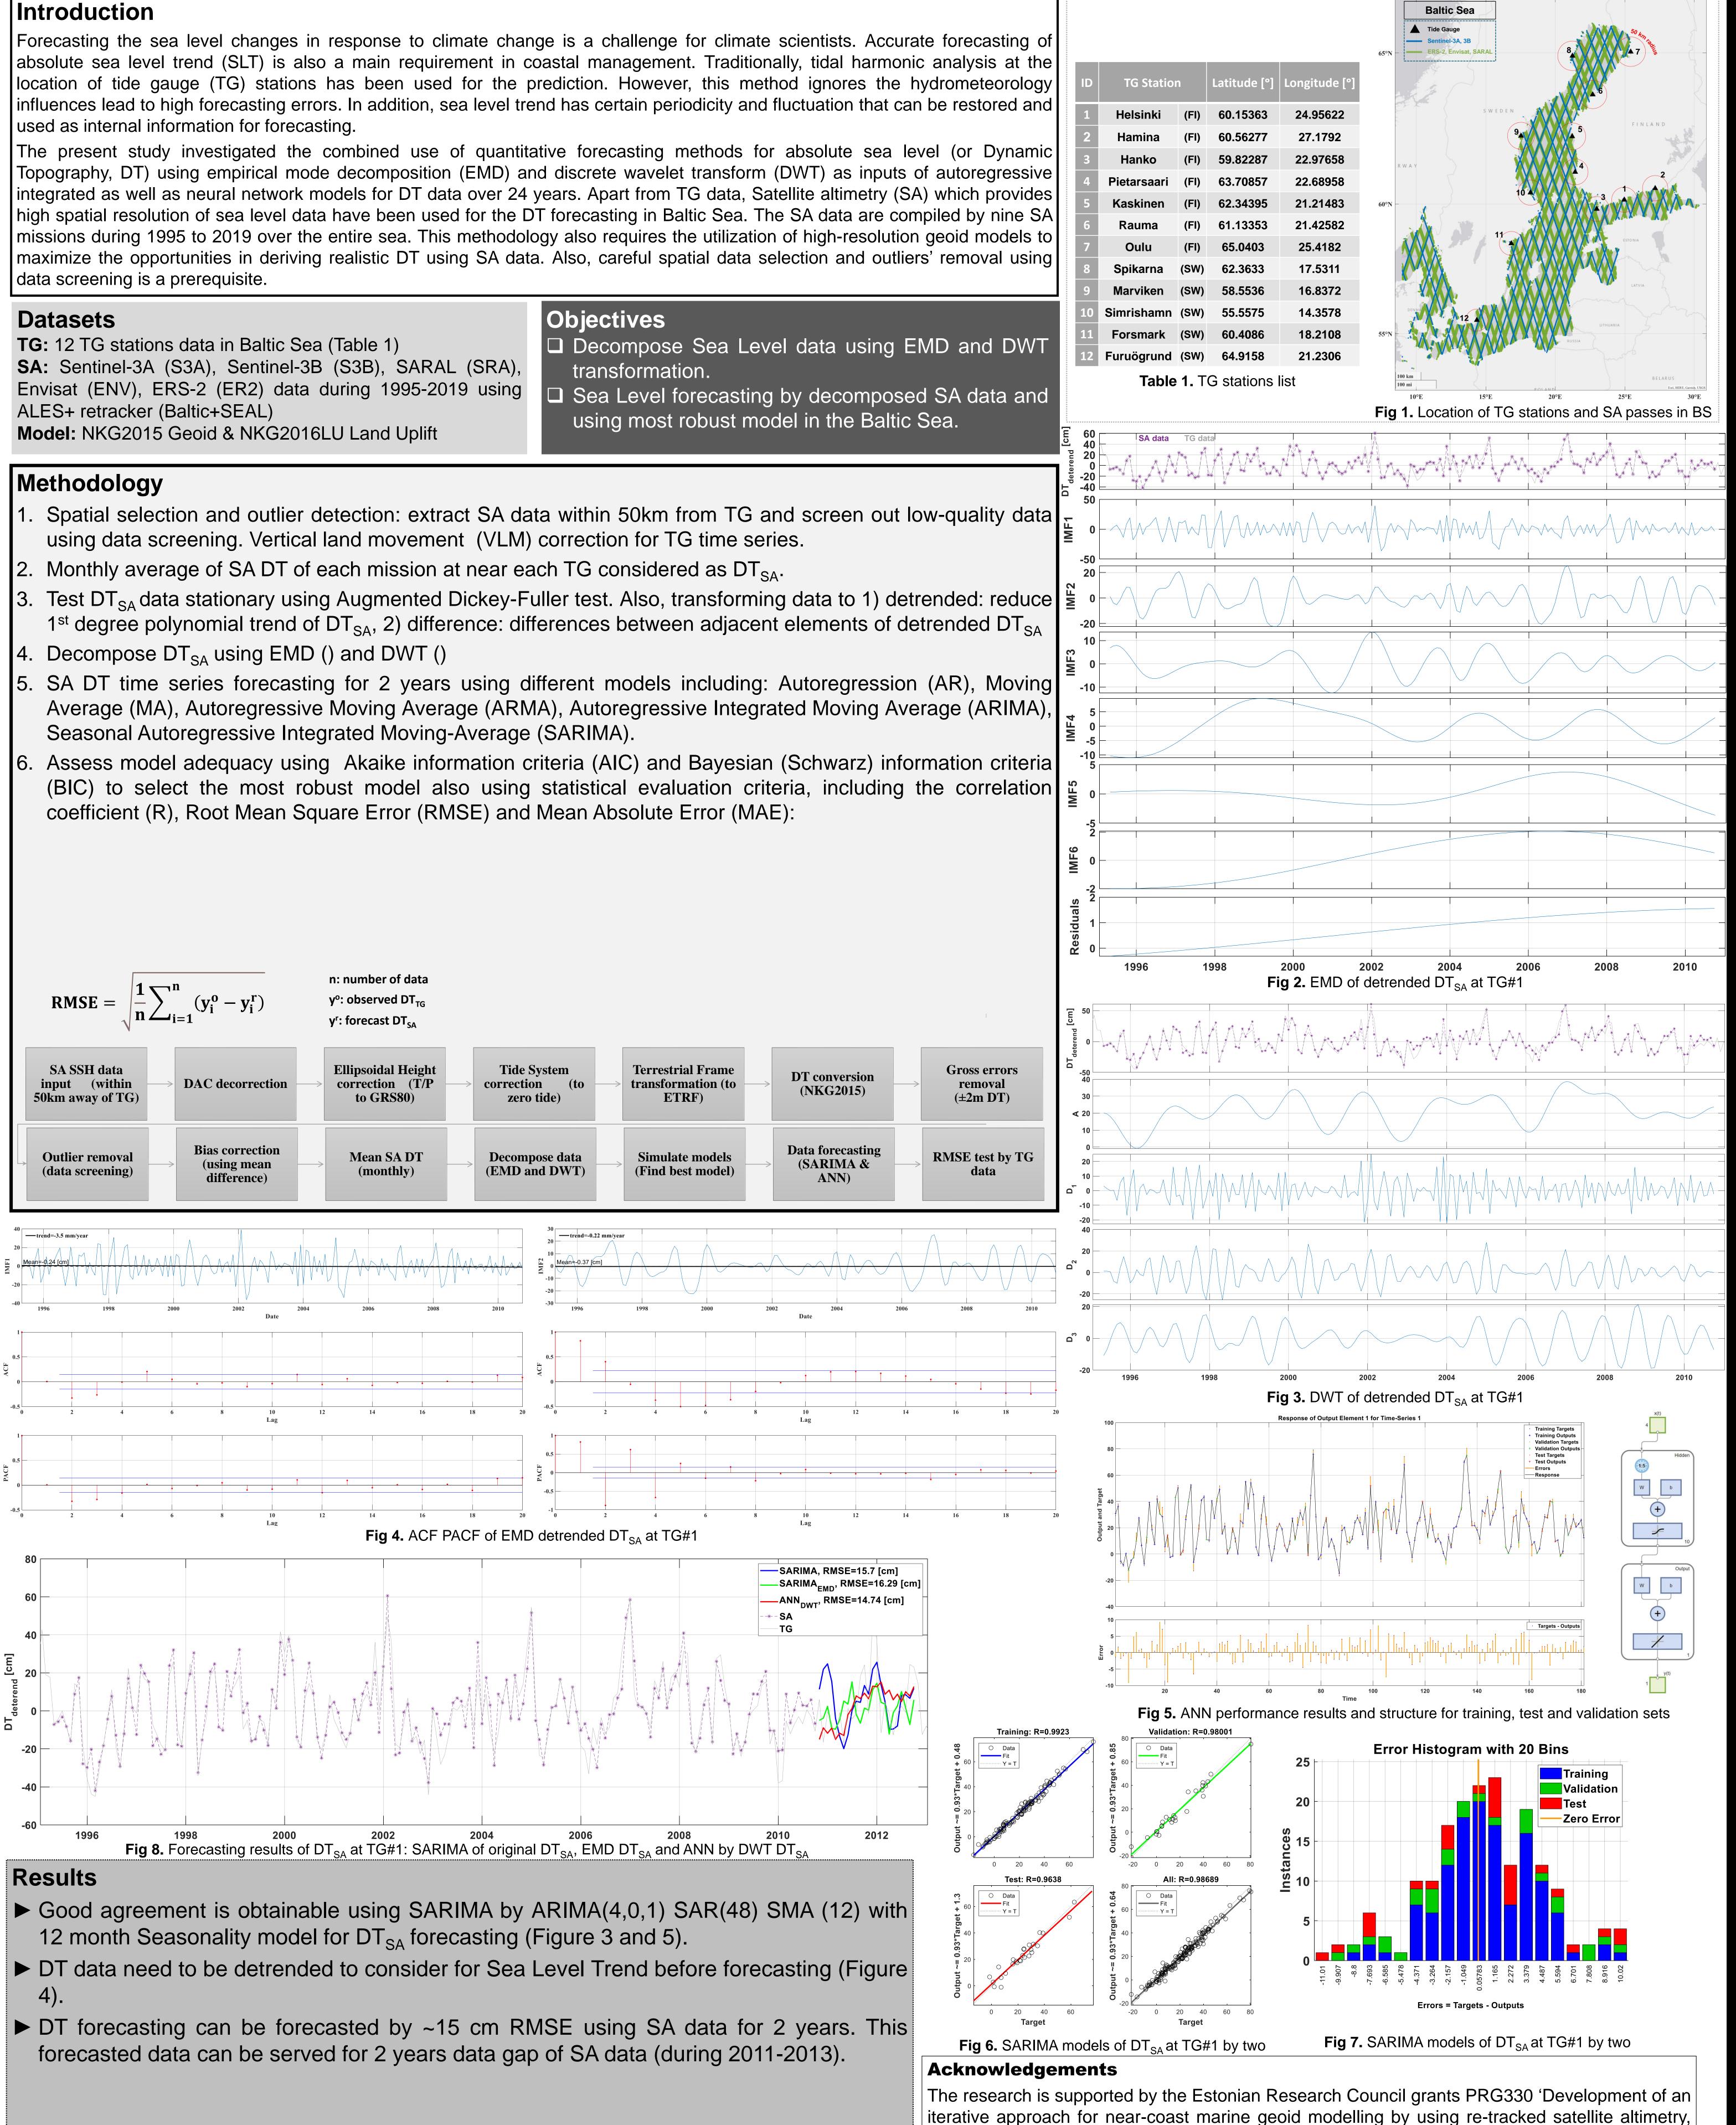

# **Absolute Sea Level Trend Forecasting via Ensemble Empirical Mode Decomposition Method**

M. Mostafavi<sup>1</sup>, V. Jahanmard<sup>1</sup>, S. Rajabi Kiasari<sup>1</sup>, N. Delpeche-Ellmann<sup>2</sup>, A. Ellmann<sup>1</sup>

<sup>1</sup> Department of Civil Engineering and Architecture, Tallinn University of Technology (majid.mostafavi@taltech.ee), <sup>2</sup> Department of Cybernetics, Tallinn University of Technology

transformation.