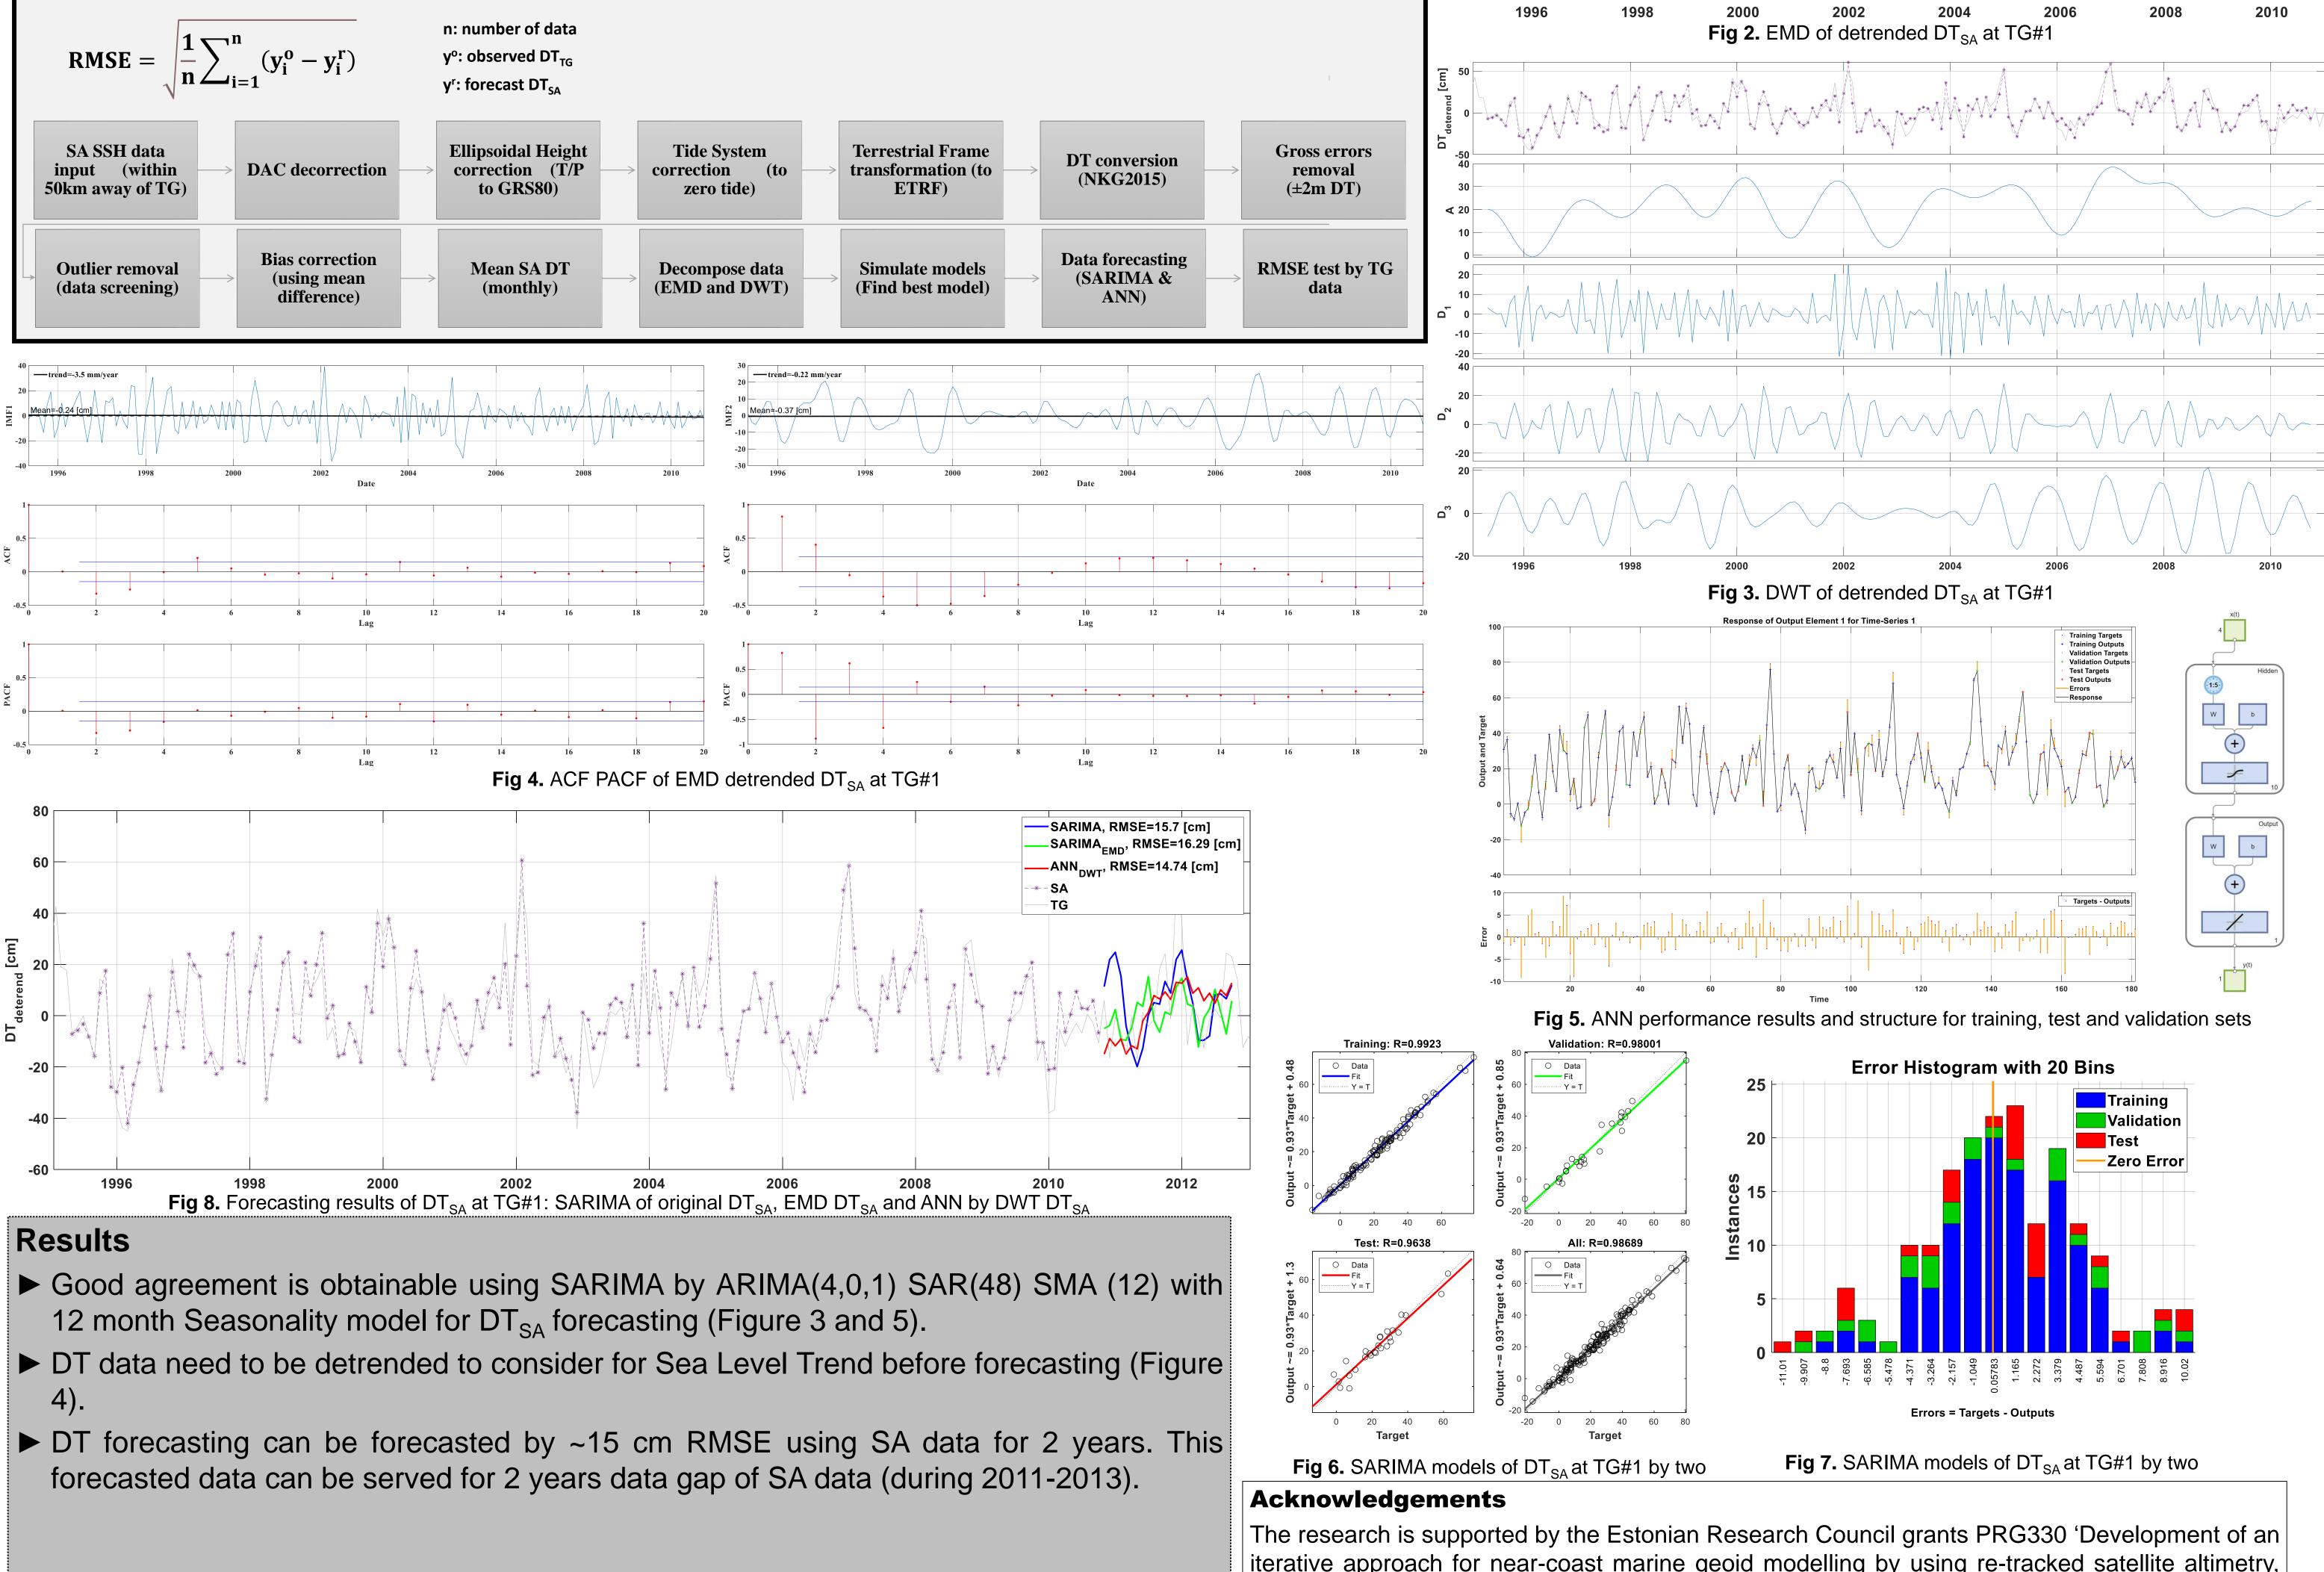

# **Absolute Sea Level Trend Forecasting via Ensemble Empirical Mode Decomposition Method**

M. Mostafavi<sup>1</sup>, V. Jahanmard<sup>1</sup>, S. Rajabi Kiasari<sup>1</sup>, N. Delpeche-Ellmann<sup>2</sup>, A. Ellmann<sup>1</sup>

<sup>1</sup> Department of Civil Engineering and Architecture, Tallinn University of Technology (majid.mostafavi@taltech.ee), <sup>2</sup> Department of Cybernetics, Tallinn University of Technology

transformation.