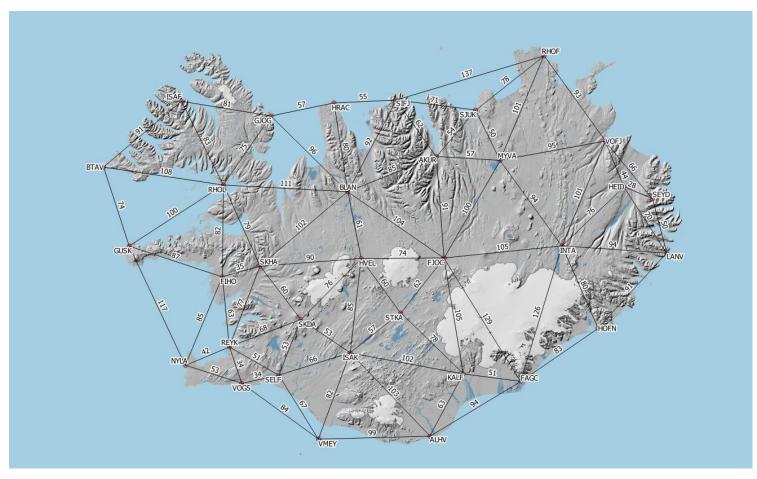

# Processing of all CORS station data in Iceland

- Around 118 stations
- Fixed stations: HOFN, HERS, NYA1, ONSA, QAQ1, SCOR, TRO1, WSRT, PDEL,STJO,CHUR,TIXI,BRMU,NRIL
- IGb14 Geodetic Datum
- GPS only