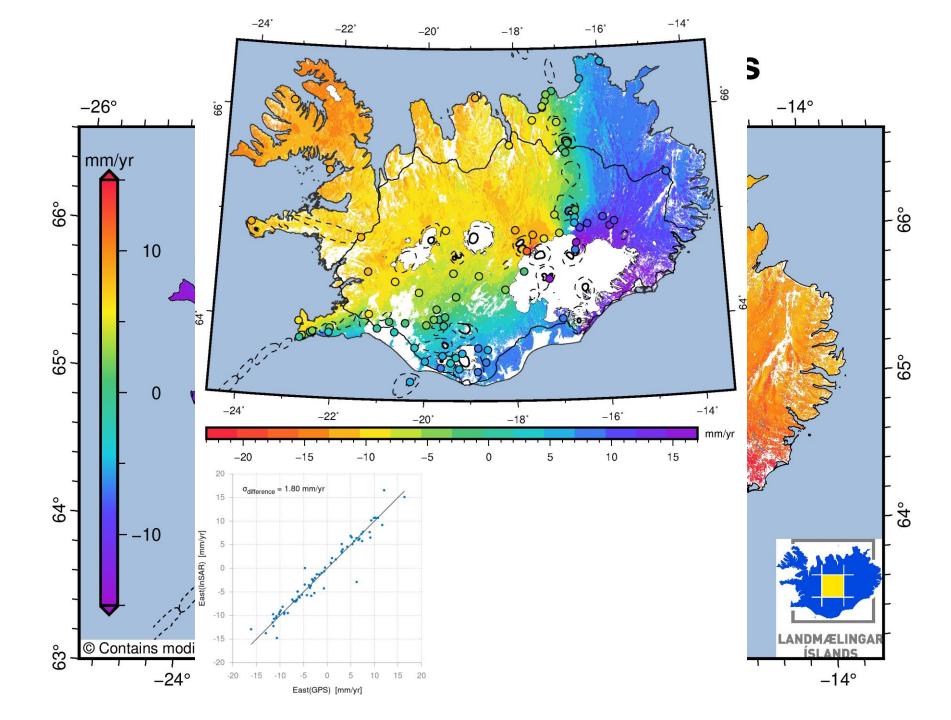

#### New INSAR map 2015-2020

- Based on Sentinel 1 data from 2015 to 2020
- Work done by Vincet Drouin
- Similar process as for the 2015-2018 map

#### 2018-2020 near-East velocities deviation