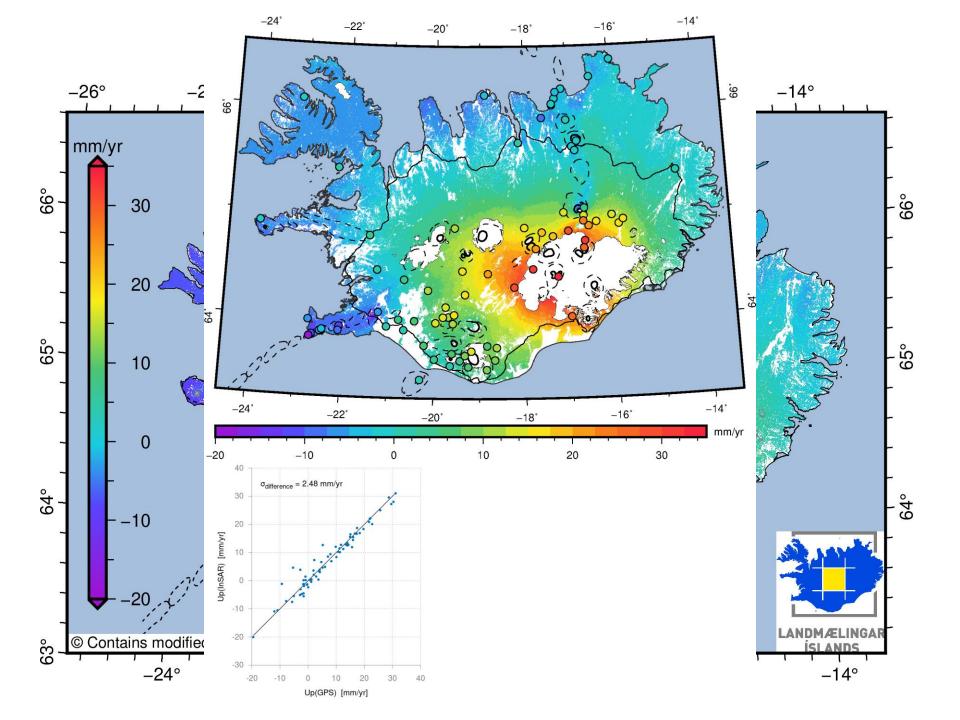

#### New INSAR map 2015-2020

- Based on Sentinel 1 data from 2015 to 2020
- Work done by Vincet Drouin
- Similar process as for the 2015-2018 map

#### 2018-2020 near-Up velocities deviation