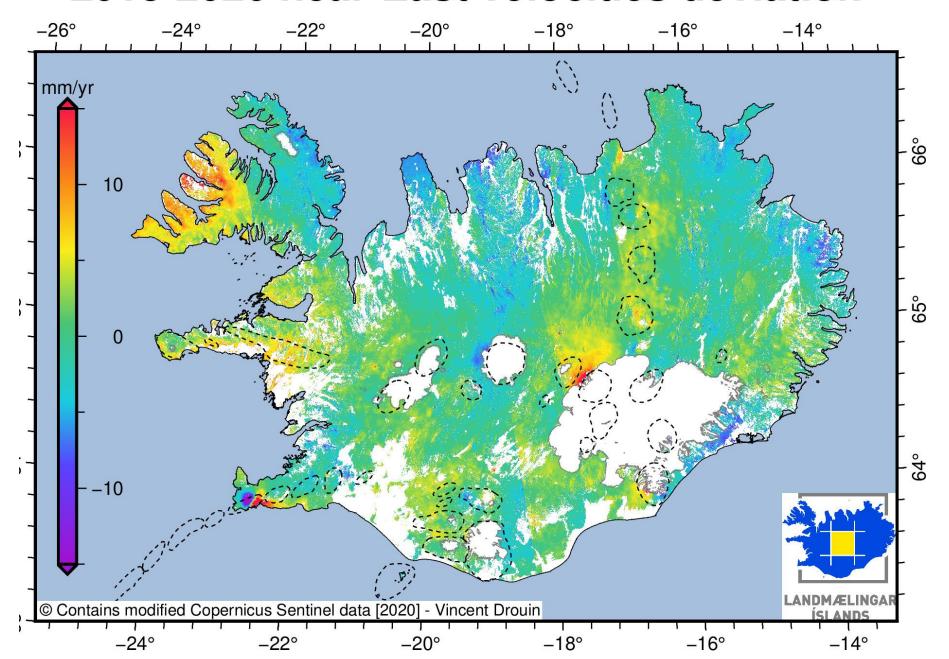

#### New INSAR map 2015-2020

- Based on Sentinel 1 data from 2015 to 2020
- Work done by Vincet Drouin
- Similar process as for the 2015-2018 map

#### 2018-2020 near-East velocities deviation