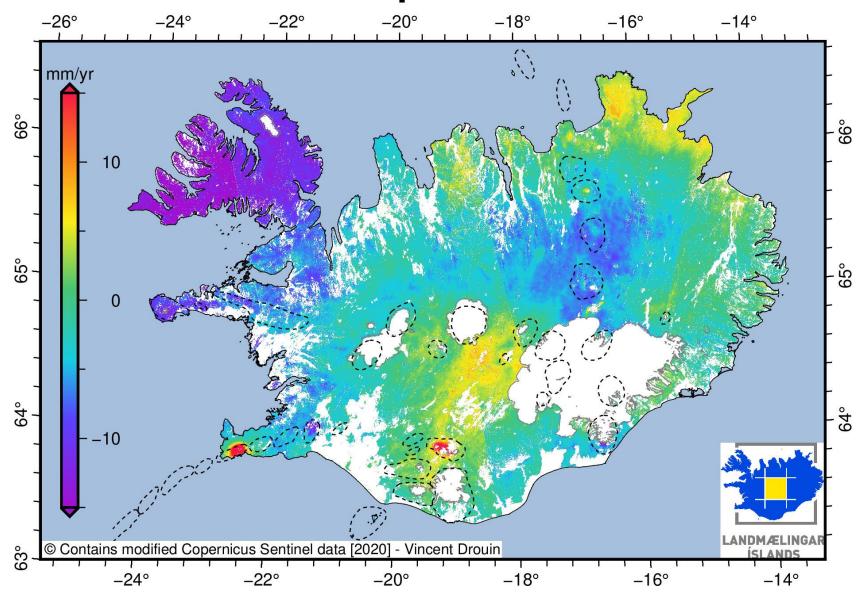

#### New INSAR map 2015-2020

- Based on Sentinel 1 data from 2015 to 2020
- Work done by Vincet Drouin
- Similar process as for the 2015-2018 map

#### 2018-2020 near-Up velocities deviation