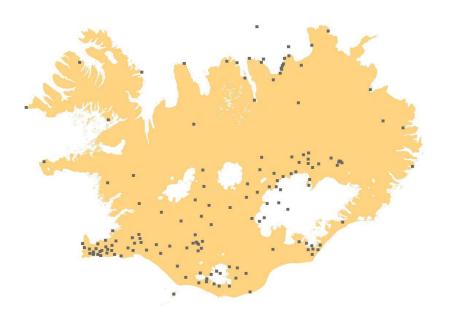

# Processing of all CORS station data in Iceland

- Around 118 stations
- Fixed stations: HOFN, HERS, NYA1, ONSA, QAQ1, SCOR, TRO1, WSRT, PDEL,STJO,CHUR,TIXI,BRMU,NRIL
- IGb14 Geodetic Datum
- GPS only