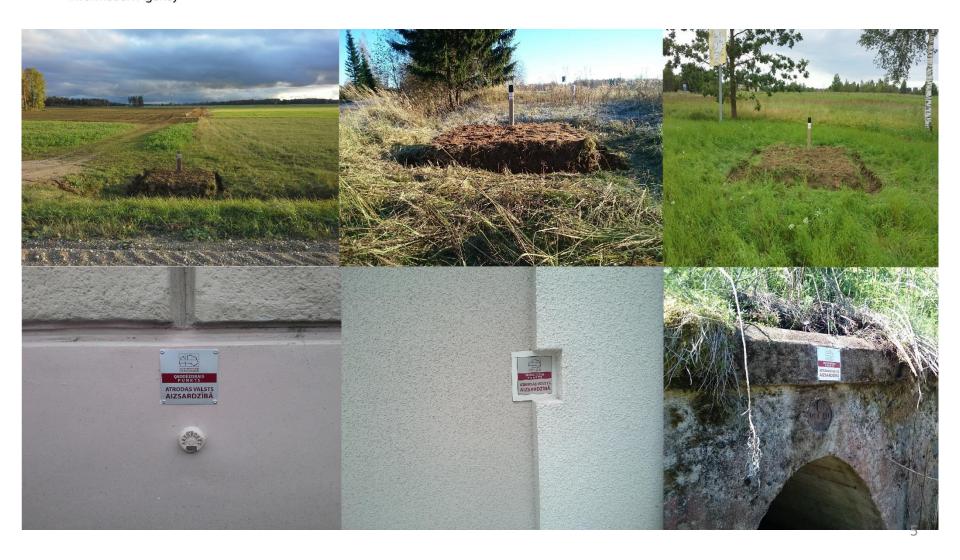

## **Benchmark inspection in Kurzeme 2019**

4-year cycle inspection results A GP network

Destroyed points

- G1
- 9 G2

## **Geodetic points after inspection**