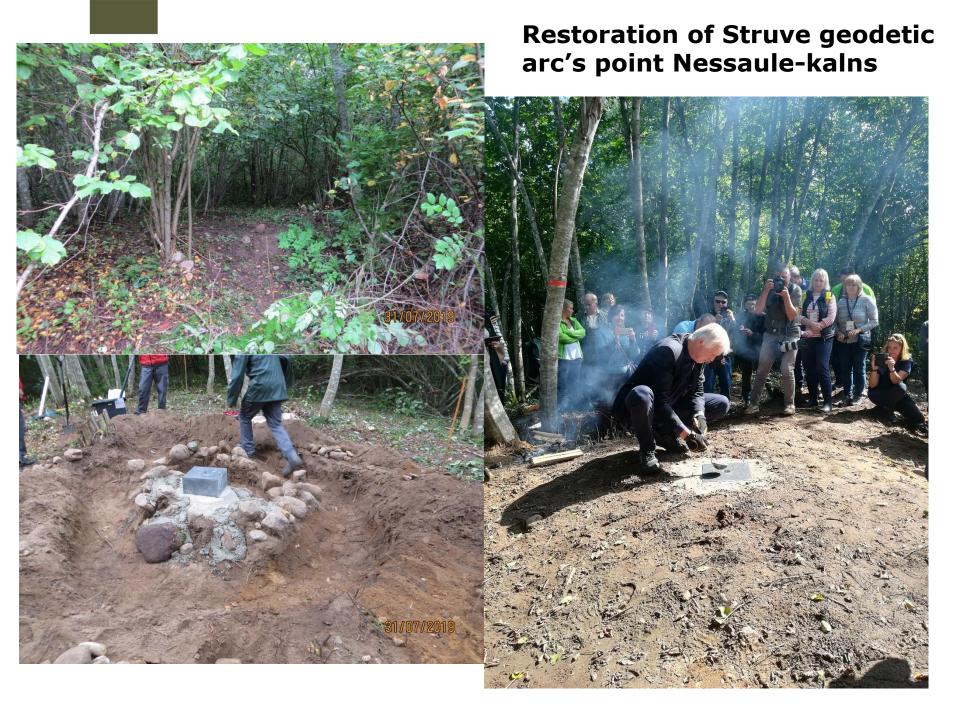

# Latvian Geospatial Information Agency national report and activities

NKG Working Group of Reference frames NKG Working Group on Future positioning services and applications Reykjavík, Iceland, 10.03.2020.

Ksenija Kosenko

Senior expert of Department of Geodesy

Ivars Liepiņš

Director of Department of Geodesy