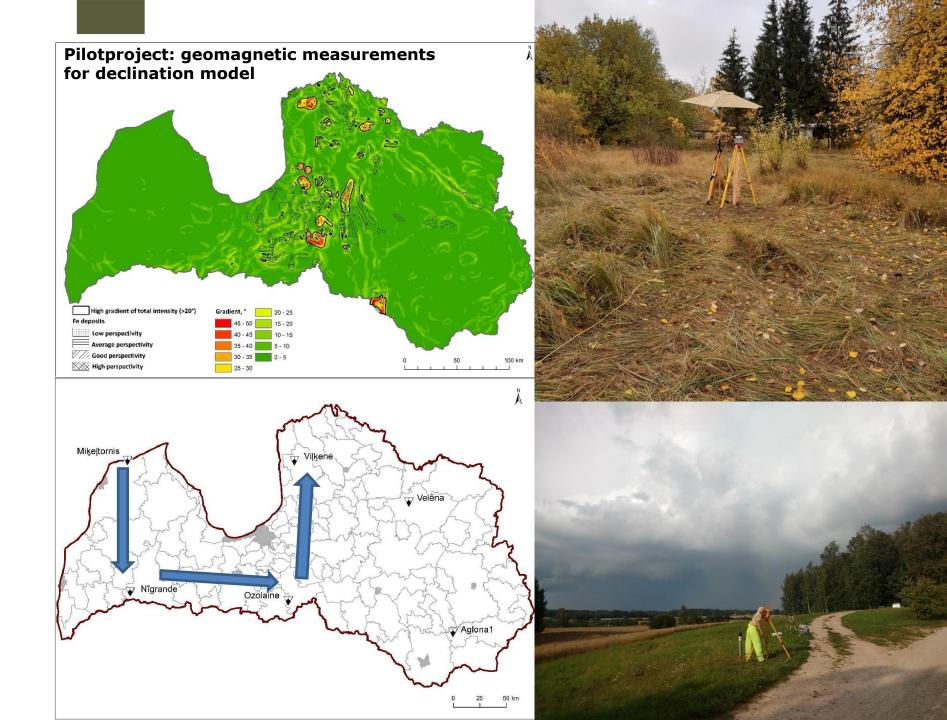

## **Benchmark inspection in Kurzeme 2019**

4-year cycle inspection results A GP network

Destroyed points

- G1
- 9 G2

## **Geodetic points after inspection**