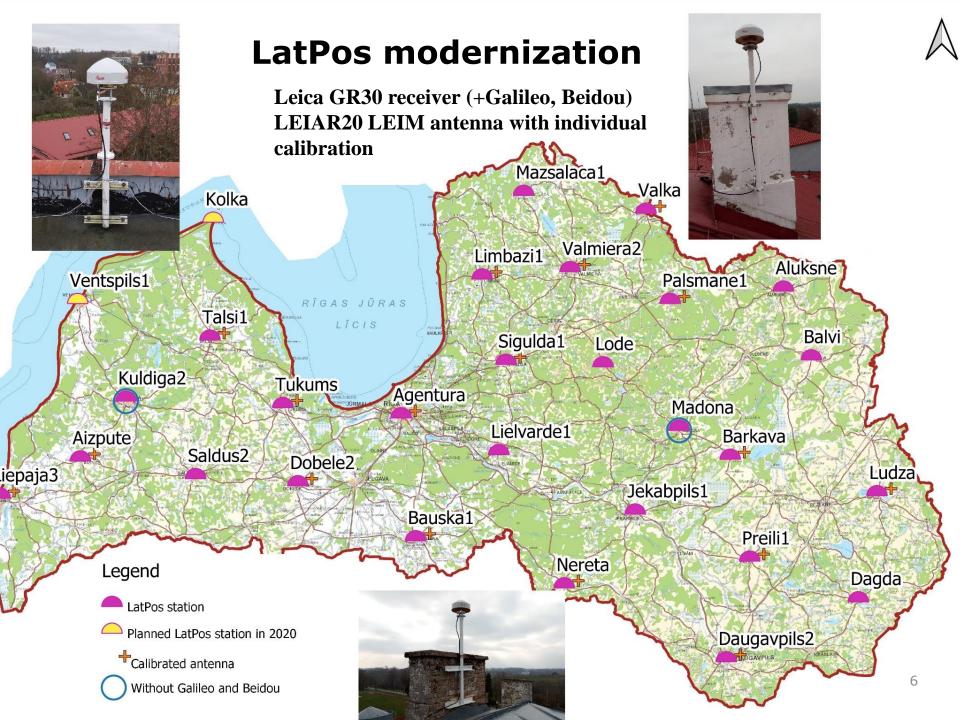

# Latvian Geospatial Information Agency national report and activities

NKG Working Group of Reference frames NKG Working Group on Future positioning services and applications Reykjavík, Iceland, 10.03.2020.

Ksenija Kosenko

Senior expert of Department of Geodesy

Ivars Liepiņš

Director of Department of Geodesy