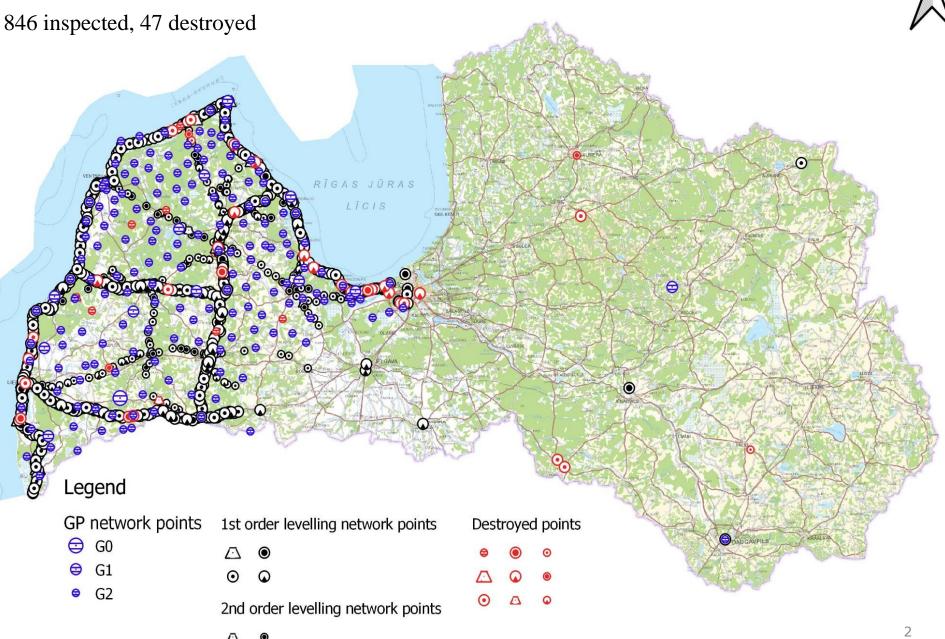

## **Benchmark inspection in Kurzeme 2019**

4-year cycle inspection results A GP network

Destroyed points

- G1
- 9 G2