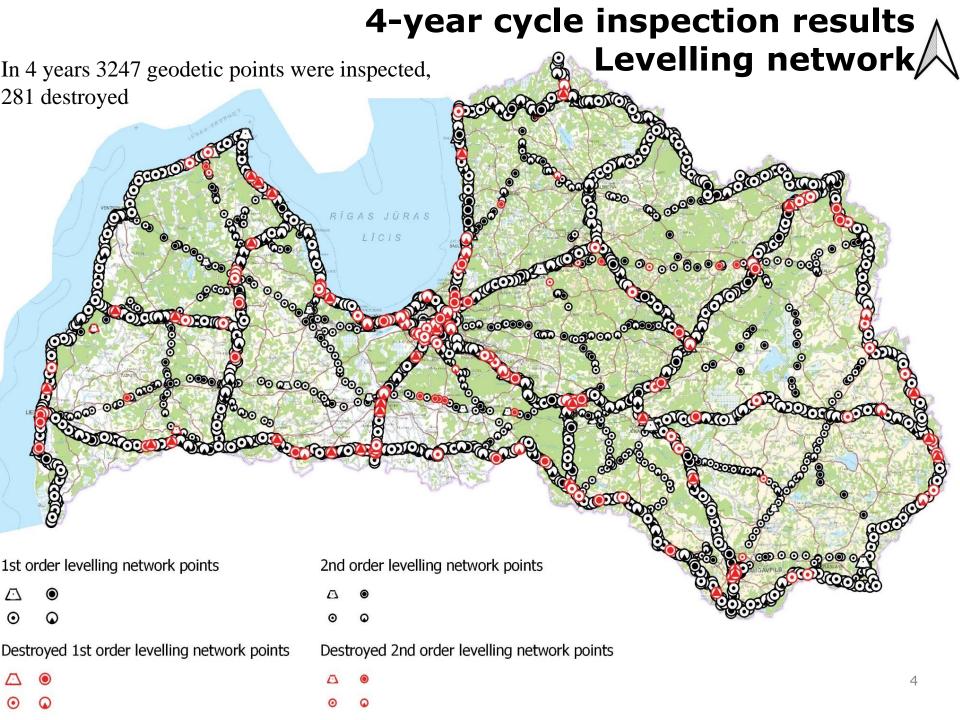

## **Benchmark inspection in Kurzeme 2019**

4-year cycle inspection results A GP network

Destroyed points

- G1
- 9 G2