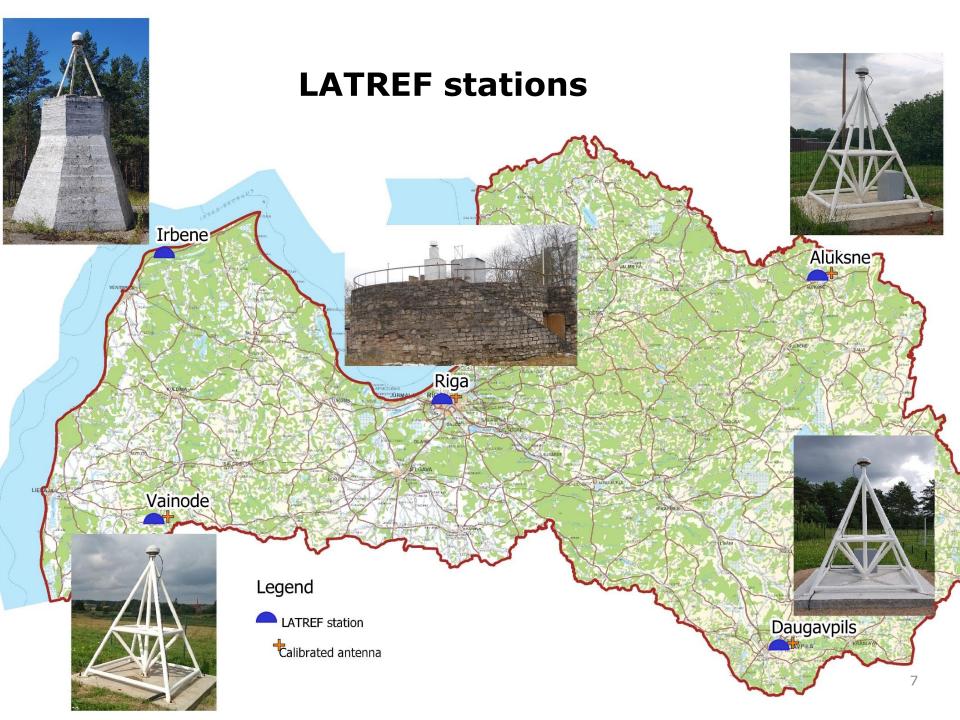

# Latvian Geospatial Information Agency national report and activities

NKG Working Group of Reference frames NKG Working Group on Future positioning services and applications Reykjavík, Iceland, 10.03.2020.

Ksenija Kosenko

Senior expert of Department of Geodesy

Ivars Liepiņš

Director of Department of Geodesy